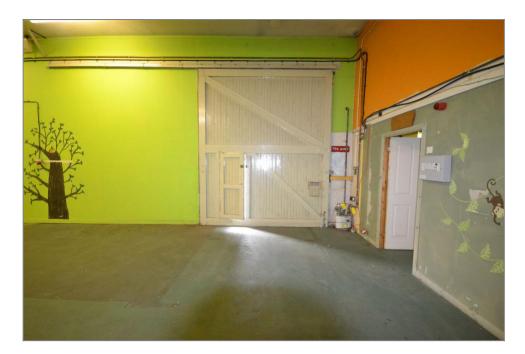

The property has a gents, ladies and a disabled WC, a kitchen and an office/meeting room.

The main warehouse also has full height entry doors.

Benefitting from GCH and full alarm system