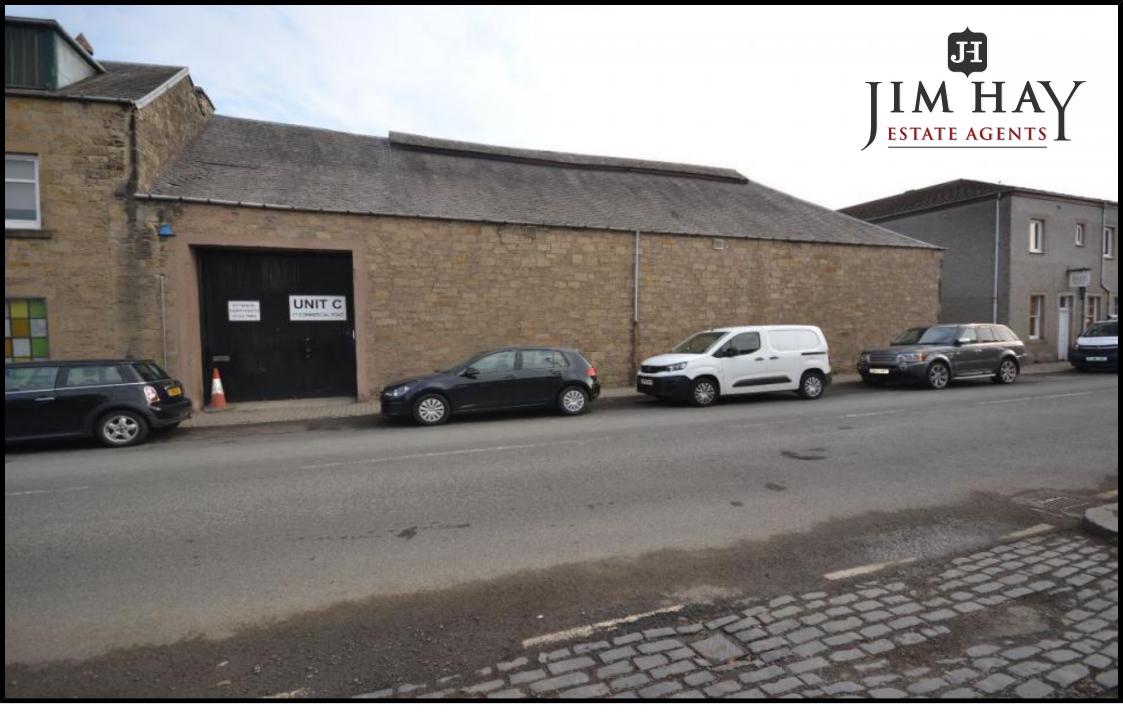

## Unit C 17 Commercial Road Hawick TD9 7AQ

Large warehouse in town centre location, would make ideal carpet, furniture store, very versatile premises. Most recently used as a furniture warehouse, but also has been a children's nursery

## What we like about this property

Central Location, Versatile Premises, Size, vehicle access.

Rateable Value: £13,600