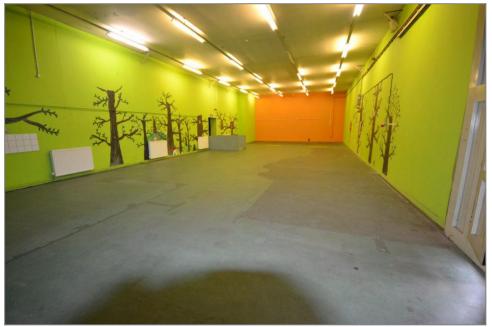

## Unit C 17 Commercial Road Hawick TD9 7AQ

Large warehouse in town centre location, would make ideal carpet, furniture store, very versatile premises. Most recently used as a furniture warehouse, but also has been a children's nursery

The property has a gents, ladies and a disabled WC, a kitchen and an office/meeting room.

The main warehouse also has full height entry doors.

Benefitting from GCH and full alarm system