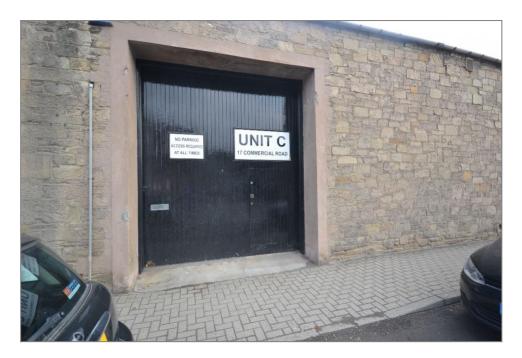

## Unit C 17 Commercial Road Hawick TD9 7AQ

Large warehouse in town centre location, would make ideal carpet, furniture store, very versatile premises. Most recently used as a furniture warehouse, but also has been a children's nursery

The property has a gents, ladies and a disabled WC, a kitchen and an office/meeting room.

The main warehouse also has full height entry doors.

Benefitting from GCH and full alarm system