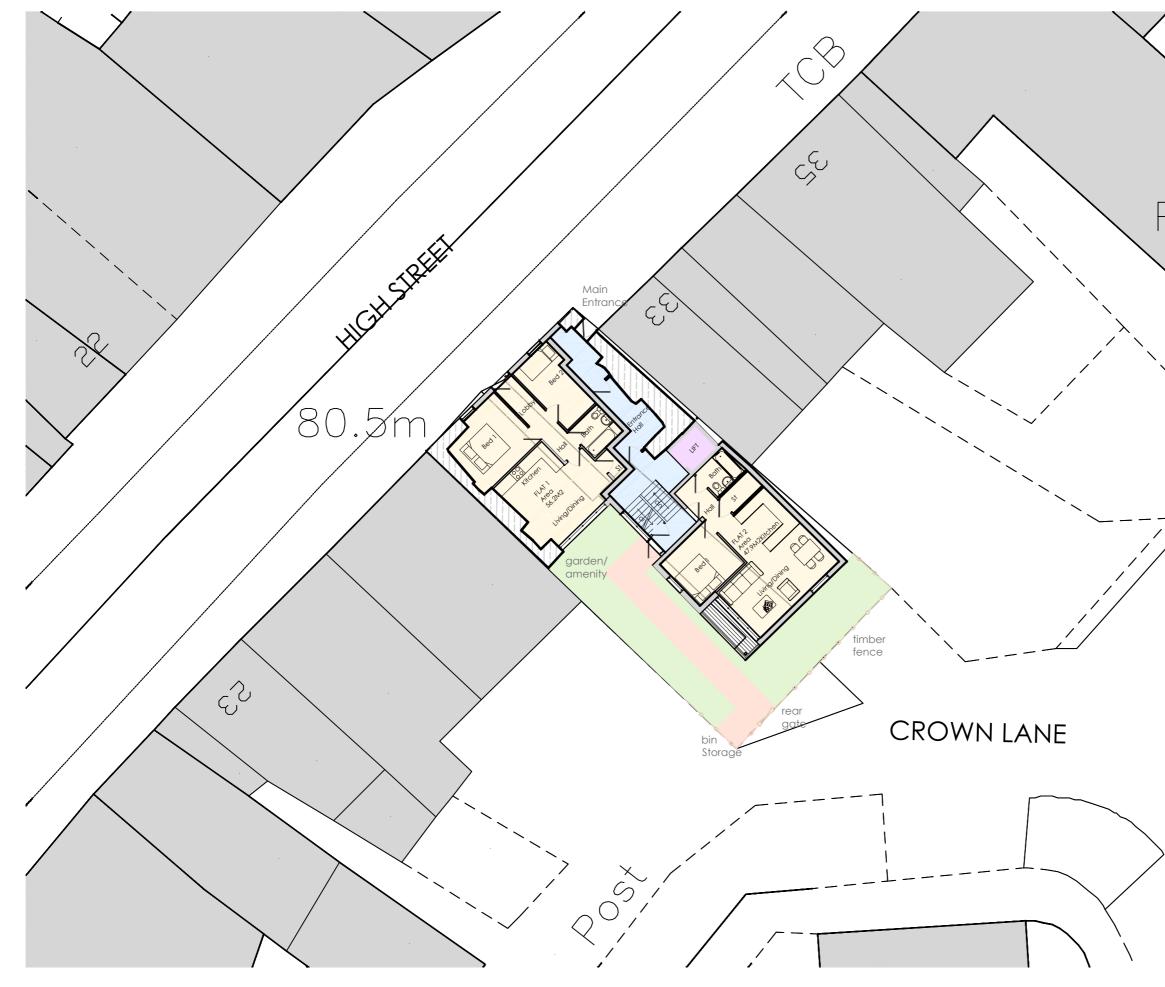

|               | Notes:                                                               |             |
|---------------|----------------------------------------------------------------------|-------------|
| · ``          |                                                                      |             |
| Ì             |                                                                      |             |
| $\backslash$  |                                                                      |             |
|               |                                                                      |             |
|               |                                                                      |             |
|               |                                                                      |             |
| Ì             |                                                                      |             |
|               |                                                                      |             |
|               |                                                                      |             |
|               |                                                                      |             |
| <b>`</b>      |                                                                      |             |
| $\setminus$   |                                                                      |             |
| $\searrow$    |                                                                      |             |
| -             |                                                                      |             |
| <b>`</b>      |                                                                      |             |
| $\mathbf{X}$  |                                                                      |             |
| $\mathbf{X}$  |                                                                      |             |
| $\wedge$      |                                                                      |             |
|               |                                                                      |             |
|               |                                                                      |             |
| $\angle$      |                                                                      |             |
| $\sim$        |                                                                      |             |
|               |                                                                      |             |
|               |                                                                      |             |
| / /           |                                                                      |             |
|               | REV: DESCRIPTION:                                                    | BY: DATE:   |
|               | STATUS: PLANNING                                                     |             |
|               | Angus <mark>A</mark> rchitectu                                       | Ire         |
| ( /           | info@angusarchitecture.co.uk                                         |             |
| $\setminus$ / | 07706297232                                                          |             |
| N             |                                                                      |             |
|               | CLENT:<br>Somerville Investments                                     |             |
|               | 11 Bourtree Terrace,<br>Hawick,                                      |             |
|               | TD9 9HN.                                                             |             |
|               |                                                                      |             |
|               | SITE:                                                                | Jigh Stract |
|               | Land to south side of Jedburgh High Street                           |             |
|               | proposed Site plan                                                   |             |
|               | SCALE AT A3: DATE: DRAWN:   1:200 Mat 18 -   PROJECT NO: DRAWING NO: | CHECKED:    |
|               | 1604 JED-GED-S1                                                      | REVISION:   |
|               |                                                                      |             |